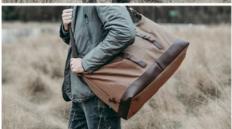

ted size                         |  |  |  |  |  |
| Color Option        | As shown , can make any custom color and pattern                               |  |  |  |  |  |
| Logo                | Printing, Embroidery, PU Patch , Metal Logo Any Customized logo are welcomed.  |  |  |  |  |  |
| Packing             | 1pc/Transparent PE bag or as customer's requirements                           |  |  |  |  |  |
| Sample Time         | 3-7 Working days after receiving payments and design confirmed                 |  |  |  |  |  |
| Delivery Time       | 15-20 days for bulk orders after received payment and design confirmed         |  |  |  |  |  |
| Payment Term        | T/T, Paypal , Western Union, Trade Assurance (30% deposit,70% before Shipping) |  |  |  |  |  |









# / MODEL SHOWS /







# / PRODUCT INFORMATION /



Name: Leisure travel bag

Fabric: Canvas Lining: Polyester fiber

Color: Black,gray,coffee,army green,blue

Weight: 2.2lb

Size: W 20.87inch H 13.78inch T 9.84inch

Note: manual measurement may have 1  $\sim$  2 cm error, which belongs to the normal range.



Capacity: It can hold clothes, iPads, wallets, mobile phones, magazines, shoes, etc

|       |       | 9    |        |       |          |
|-------|-------|------|--------|-------|----------|
| Shirt | Pants | Coat | Laptop | Shoes | A4 books |



Side zipper pocket design



Internal capacity display



# GRAY COFFEE KHAKI ARMY GREEN BLUE BLACK(FRONT) (SIDE) (BACK) (BOTTOM)

# THE DETAILS SHOW

# **DETAILED WORKMANSHIP**

Details determine quality, hardware accessories products are trustworthy



# 1)