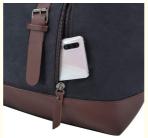

l Duffel Bag Leather Black Canvas Shoulder Crossbody Weekend

### **Basic Information**

Place of Origin:
 Shenzhen China

Brand Name: Custom Brand Cooler Bag

• Certification: BSCI

Model Number: Travel Bag -10

Minimum Order Quantity: 500pcs
 Price: Negotiable
 Packaging Details: negotiable
 Delivery Time: negotiable
 Payment Terms: negotiable

• Supply Ability: 500000pcs per month



# **Product Specification**

Product Type: Travel Bag Waterproof Canvas Shoulder

Crossbody Bag Weekend Duffel Bag

• Size: 53\*35\*25 Cm

Material: Canvas+PU Leather

Weight: 2.29 PoundsFeature: Waterproof

Logo: Accept Customized Logo

Color: Custom ColorProduction Time: 30 Days

• Highlight: durable duffel bag for travel,

large duffel bag for travel, leather black travel duffel bags



# More Images









# **Durable Large Capacity Travel Bag Waterproof Canvas Shoulder Crossbody Bag Weekend Duffel Bag**

### 1. Product Description

- Fashion appearance high-quality fabrics: select high-end canvas, young and fashionable; texture, price and appearance are online at the same time; old treatment shows retro style.
- Super large capacity, perfect to carry: the bag is durable, practical, three-dimensional and full; it feels super comfortable; the shoulder strap of the travel bag is not oppressive, and it can be hand-held; super large capacity, daily necessities can be loaded; whether you are on business or traveling; It can definitely meet your needs.
- Safe internal design: mobile wallet insert pocket, zipper pocket, intimate design.
- Multi-color design, stylish and universal: five basic