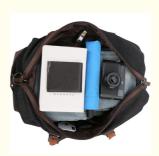

Capacity: It can hold clothes, iPads, wallets, mobile phones, magazines, shoes, etc

|       |       | 9    |        |       |          |
|-------|-------|------|--------|-------|----------|
| Shirt | Pants | Coat | Laptop | Shoes | A4 books |

Side zipper pocket design

Internal capacity display