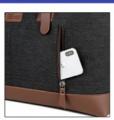

ry Time       | 15-20 days for bulk orders after received payment and design confirmed         |  |  |  |  |  |
| Payment Term        | T/T, Paypal , Western Union, Trade Assurance (30% deposit,70% before Shipping) |  |  |  |  |  |









# / MODEL SHOWS /







# / PRODUCT INFORMATION /



Name: Leisure travel bag

Fabric: Canvas Lining: Polyester fiber

Color: Black,gray,coffee,army green,blue

Weight: 2.2lb

Size: W 20.87inch H 13.78inch T 9.84inch

Note: manual measurement may have 1  $\sim$  2 cm error, which belongs to the normal range.



Capacity: It can hold clothes, iPads, wallets, mobile phones, magazines, shoes, etc

|       |       | 9    |        |       |          |
|-------|-------|------|--------|-------|----------|
| Shirt | Pants | Coat | Laptop | Shoes | A4 books |



Side zipper pocket design



Internal capacity display



# GRAY COFFEE KHAKI ARMY GREEN BLUE BLACK(FRONT) (SIDE) (BACK) (BOTTOM)

# THE DETAILS SHOW

# **DETAILED WORKMANSHIP**

Details determine quality, hardware accessories products are trustworthy



# 1) Duffle Bag Color Options:

# **So Many Fabric Options For You**



# 2. Branded Logo Duffle Bag, can make custom brand logo



# LOGO CUSTOMIZATION

LOGO can be customized according to the provided LOGO, you can choose different crafts as below:



# 3. Professional OEM ODM Factory, Strong R&D Team

- 1) Make your custom design bag ,logo and other ideal come true.
- 2) All color of bag raw material for your option.
- 3) Eco-friendly high quality material to make sure the quality
- 4) Fast production time to meet your urgent requirem