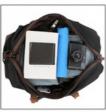

Capacity: It can hold clothes, iPads, wallets, mobile phones, magazines, shoes, etc

|       |       | 9    |        |       |          |
|-------|-------|------|--------|-------|----------|
| Shirt | Pants | Coat | Laptop | Shoes | A4 books |