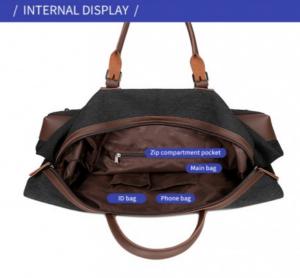

payment and design confirmed         |  |  |  |  |  |
| Payment Term        | T/T, Paypal , Western Union, Trade Assurance (30% deposit,70% before Shipping) |  |  |  |  |  |









# / MODEL SHOWS /







# / PRODUCT INFORMATION /



Name: Leisure travel bag

Fabric: Canvas Lining: Polyester fiber

Color: Black,gray,coffee,army green,blue

Weight: 2.2lb

Size: W 20.87inch H 13.78inch T 9.84inch

Note: manual measurement may have 1  $\sim$  2 cm error, which belongs to the normal range.



Capacity: It can hold clothes, iPads, wallets, mobile phones, magazines, shoes, etc

|       |       | 9    |        |       |          |
|-------|-------|------|--------|-------|----------|
| Shirt | Pants | Coat | Laptop | Shoes | A4 books |



Side zipper pocket design



Internal capacity display



# GRAY COFFEE KHAKI ARMY GREEN BLUE BLACK(FRONT) (SIDE) (BACK) (BOTTOM)

# THE DETAILS SHOW

# **DETAILED WORKMANSHIP**

Details determine quality, hardware accessories products are trustworthy



# 1) Duffle Bag Color Options:

# **So Many Fabric Options For You**



# 2. Branded Logo Duffle Bag, can make custom brand logo



# LOGO CUSTOMIZATION

LOGO can be customized according to the provided LOGO, you can choose different crafts as below:



# 3. Professional OEM ODM Factory, Strong R&D Team

- 1) Make your custom design bag ,logo and other ideal come true.
- 2) All color of bag raw material for your option.
- 3) Eco-friendly high quality material to make sure the quality
- 4) Fast production time to meet your urgent requirement.



# LOGO CUSTOMIZATION

LOGO can be customized accor