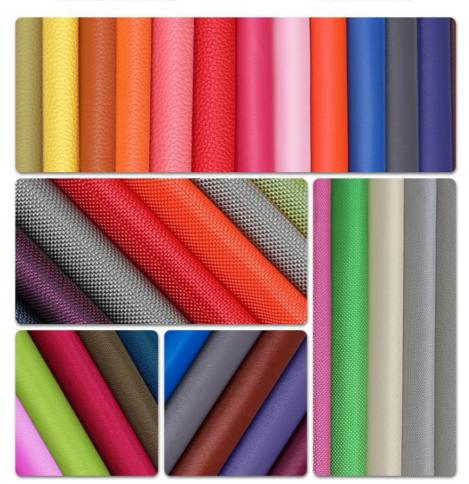

# 1) Duffle Bag Color Options:

# **So Many Fabric Options For You**

# Pickup fabric and color swatch

We can custom the sample accordingly your requirments, confirm the fabric and color to make the sample.