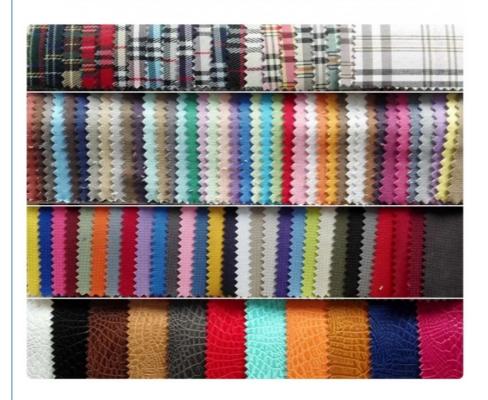

: Canvas Lining: Polyester fiber

Color: Black,gray,coffee,army green,blue

Weight: 2.2lb

Size: W 20.87inch H 13.78inch T 9.84inch

Note: manual measurement may have 1  $\sim$  2 cm error, which belongs to the normal range.



Capacity: It can hold clothes, iPads, wallets, mobile phones, magazines, shoes, etc

|       |       | 9    |        |       |          |
|-------|-------|------|--------|-------|----------|
| Shirt | Pants | Coat | Laptop | Shoes | A4 books |



Side zipper pocket design



Internal capacity display



# GRAY COFFEE KHAKI ARMY GREEN BLUE BLACK(FRONT) (SIDE) (BACK) (BOTTOM)

# THE DETAILS SHOW

# **DETAILED WORKMANSHIP**

Details determine quality, hardware accessories products are trustworthy



# 1) Duffle Bag Color Options:

# **So Many Fabric Options For You**



# 2. Branded Logo Duffle Bag, can make custom brand logo



# LOGO CUSTOMIZATION

LOGO can be customized according to the provided LOGO, you can choose different crafts as below:



# 3. Professional OEM ODM Factory, Strong R&D Team

- 1) Make your custom design bag ,logo and other ideal come true.
- 2) All color of bag raw material for your option.
- 3) Eco-friendly high quality material to make sure the quality
- 4) Fast production time to meet your urgent requirement.



# LOGO CUSTOMIZATION

LOGO can be customized according to the provided LOGO, you can choose different crafts as below:



# **SUPPORTING SAMPLE CUSTOMIZATION**

# Pickup fabric and color swatch

We can custom the sample accordingly your requirments, confirm the fabric and color to make the sample.





### 4. Our Adva