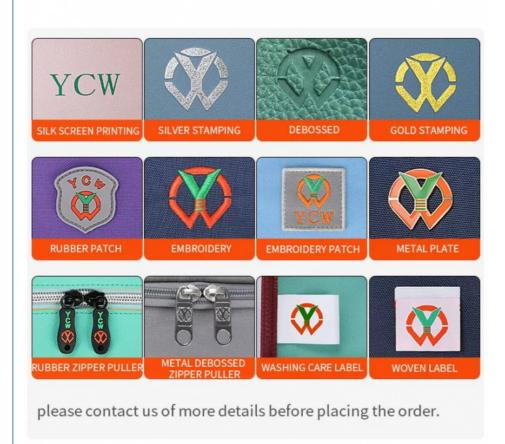

# LOGO CUSTOMIZATION

LOGO can be customized according to the provided LOGO, you can choose different crafts as below: