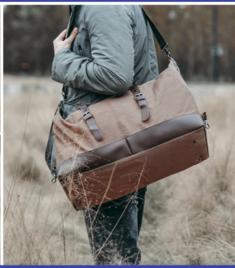

d size                         |  |  |  |  |  |
| Color Option        | As shown , can make any custom color and pattern                               |  |  |  |  |  |
| Logo                | Printing, Embroidery, PU Patch , Metal Logo Any Customized logo are welcomed.  |  |  |  |  |  |
| Packing             | 1pc/Transparent PE bag or as customer's requirements                           |  |  |  |  |  |
| Sample Time         | 3-7 Working days after receiving payments and design confirmed                 |  |  |  |  |  |
| Delivery Time       | 15-20 days for bulk orders after received payment and design confirmed         |  |  |  |  |  |
| Payment Term        | T/T, Paypal , Western Union, Trade Assurance (30% deposit,70% before Shipping) |  |  |  |  |  |









# / MODEL SHOWS /







# / PRODUCT INFORMATION /



Name: Leisure travel bag

Fabric: Canvas Lining: Polyester fiber

Color: Black,gray,coffee,army green,blue

Weight: 2.2lb

Size: W 20.87inch H 13.78inch T 9.84inch

Note: manual measurement may have 1  $\sim$  2 cm error, which belongs to the normal range.



Capacity: It can hold clothes, iPads, wallets, mobile phones, magazines, shoes, etc

|       |       | 9    |        |       |          |
|-------|-------|------|--------|-------|----------|
| Shirt | Pants | Coat | Laptop | Shoes | A4 books |



Side zipper pocket design



Internal capacity display



# GRAY COFFEE KHAKI ARMY GREEN BLUE BLACK(FRONT) (SIDE) (BACK) (BOTTOM)

# THE DETAILS SHOW

# **DETAILED WORKMANSHIP**

Details determine quality, hardware accessories products are trustworthy



# 1) Du