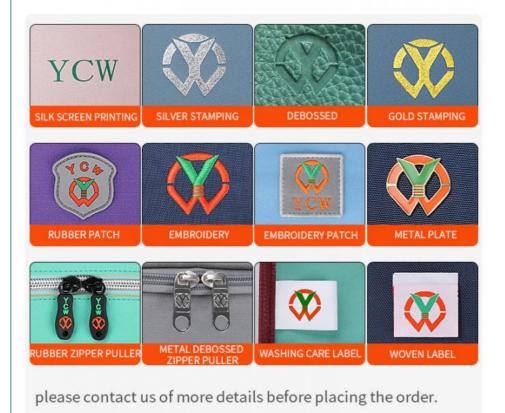

# LOGO CUSTOMIZATION

LOGO can be customized according to the provided LOGO, you can choose different crafts as below: