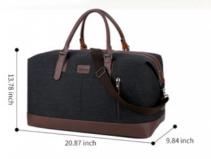

# / PRODUCT INFORMATION /

Name: Leisure travel bag

Fabric: Canvas Lining: Polyester fiber

Color: Black,gray,coffee,army green,blue

Weight: 2.2lb

Size: W 20.87inch H 13.78inch T 9.84inch

Note: manual measurement may have 1  $\sim$  2 cm error, which belongs to the normal range.