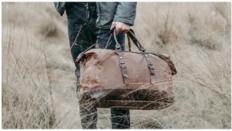

ested size                         |  |  |  |  |  |
| Color Option        | As shown , can make any custom color and pattern                               |  |  |  |  |  |
| Logo                | Printing, Embroidery, PU Patch , Metal Logo Any Customized logo are welcomed.  |  |  |  |  |  |
| Packing             | 1pc/Transparent PE bag or as customer's requirements                           |  |  |  |  |  |
| Sample Time         | 3-7 Working days after receiving payments and design confirmed                 |  |  |  |  |  |
| Delivery Time       | 15-20 days for bulk orders after received payment and design confirmed         |  |  |  |  |  |
| Payment Term        | T/T, Paypal , Western Union, Trade Assurance (30% deposit,70% before Shipping) |  |  |  |  |  |









# / MODEL SHOWS /







# / PRODUCT INFORMATION /



Name: Leisure travel bag

Fabric: Canvas Lining: Polyester fiber

Color: Black,gray,coffee,army green,blue

Weight: 2.2lb

Size: W 20.87inch H 13.78inch T 9.84inch

Note: manual measurement may have 1  $\sim$  2 cm error, which belongs to the normal range.



Capacity: It can hold clothes, iPads, wallets, mobile phones, magazines, shoes, etc

|       |       | 9    |        |       |          |
|-------|-------|------|--------|-------|----------|
| Shirt | Pants | Coat | Laptop | Shoes | A4 books |



Side zipper pocket design



Internal capacity display



# GRAY COFFEE KHAKI ARMY GREEN BLUE BLACK(FRONT) (SIDE) (BACK) (BOTTOM)

# THE DETAILS SHOW

# **DETAILED WORKMANSHIP**

Details determine quality, hardware accessories products are trustworthy



# 1