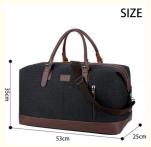

# **Product Specification**

Product Type: Travel Bag Waterproof Canvas Shoulder

Crossbody Bag Weekend Duffel Bag

• Size: 53\*35\*25 Cm

Material: Canvas+PU Leather

Weight: 2.29 PoundsFeature: Waterproof

Logo: Accept Customized Logo

# / PRODUCT INFORMATION /

Name: Leisure travel bag

Fabric: Canvas Lining: Polyester fiber

Color: Black,gray,coffee,army green,blue

Weight: 2.2lb

Size: W 20.87inch H 13.78inch T 9.84inch

Note: manual measurement may have 1  $\sim$  2 cm error, which belongs to the normal range.