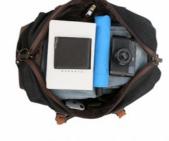

Capacity: It can hold clothes, iPads, wallets, mobile phones, magazines, shoes, etc

|       |       | 9    |        |       |          |
|-------|-------|------|--------|-------|----------|
| Shirt | Pants | Coat | Laptop | Shoes | A4 books |

Side zipper pocket design

Internal capacity display