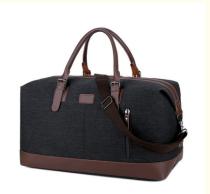

# Large Capacity Travel Duffel Bag Leather Black Canvas Shoulder Crossbody Weekend

# **Product Specification**

Product Type: Travel Bag Waterproof Canvas Shoulder

Crossbody Bag Weekend Duffel Bag

• Size: 53\*35\*25 Cm

Material: Canvas+PU Leather

Weight: 2.29 PoundsFeature: Waterproof

Logo: Accept Customized Logo

# **Durable Large Capacity Travel Bag Waterproof Canvas Shoulder Crossbody Bag Weekend Duffel Bag**