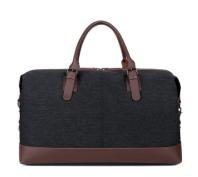

# Large Capacity Travel Duffel Bag Leather Black Canvas Shoulder Crossbody Weekend

# **Product Specification**

Product Type: Travel Bag Waterproof Canvas Shoulder

Crossbody Bag Weekend Duffel Bag

• Size: 53\*35\*25 Cm

Material: Canvas+PU Leather

Weight: 2.29 PoundsFeature: Waterproof

Logo: Accept Customized Logo

# **Durable Large Capacity Travel Bag Waterproof Canvas Shoulder Crossbody Bag Weekend Duffel Bag**