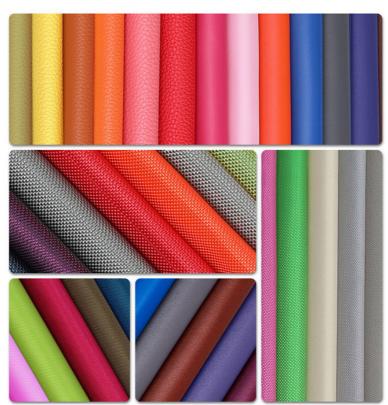

#### **Product Specification**

Product Name: Travel Garment Bags With Shoe

Compartment

Material: Polyester Or Customized
 Size: 51x30x31 CM Or Customized

Color: Grey Or Customized

Logo: Printing, Woven Label Or Customized

Over than 500 workers, can finish your orders on time.

Professional Designer, can help you make your own design and logo.

Many materials and color options, can meet all your requirements.

Strict QC process, none defect product will be passed to clients.