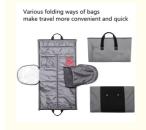

While the traveling garment bag is open and lied out, it can be a great carry-on garment bag for travel.

There are also 2 buckles inside to keep the garment flat without side movements during the trip and without wrinkle troubles of

your dress or suits any more.

This soft- side garment bag meets the size requirement at the airport, so this garment duffel bag can be used as your carry-on luggage bag.

The function of hanging clothes bag + various internal pockets (placed with tie, umbrella, wallet, mobile phone, etc.) + large capacity travel bag, On the side of the garment bag, there is a zip pocket accessible for electronics or travel accessories. The bag has a shoe compartment outside and an adjustable shoulder strap with a soft shoulder rest.