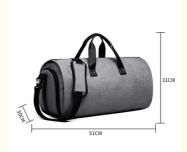

#### **Product Specification**

Product Name: Travel Garment Bags With Shoe

Compartment

Material: Polyester Or Customized
 Size: 51x30x31 CM Or Customized

Color: Grey Or Customized

Logo: Printing, Woven Label Or Customized

| Product Type    | Travel Garment Bags With Shoe Compartment                                  |
|-----------------|----------------------------------------------------------------------------|
| Material        | Polyester or Customized                                                    |
| Size            | 51X30X31 CM or Customized                                                  |
| Color           | Grey & Customized color                                                    |
| Logo            | Printing, Woven label, Debossed PU patch, Rubber patch, Embroidery etc.    |
| Packing         | 1pc/PE bag or Custom packging acceptable                                   |
| Sample time     | 5-7 working days                                                           |
| Production time | 30-35 working days                                                         |
| Payment term    | T/T, Paypal, L/C (Normally 30%deposit, 70%balance payment before shipping) |