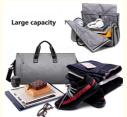

#### Feature

High-quality waterproof polyester fabric with super fiber makes the garment weekend bag look very stylish and textured. The luggage suit bag has a detachable and adjustable shoulder strap specially designed for long-time journey, business trip and weekend trip.

your dress or suits any more.

This soft- side garment bag meets the size requirement at the airport, so this garment duffel bag can be used as your carry-on luggage bag.

The function of hanging clothes bag + various internal pockets (placed with tie, umbrella, wallet, mobile phone, etc.) + large capacity travel bag, On the side of the garment bag, there is a zip pocket accessible for electronics or travel accessories. The bag has a shoe compartment outside and an adjustable shoulder strap with a soft shoulder rest.