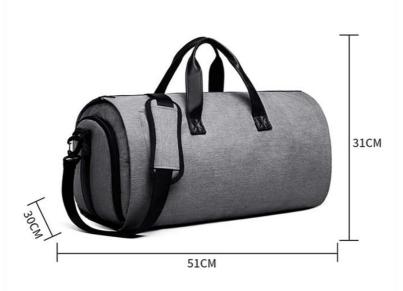

# Costume Rolling Duffel Bag With Garment Rack Shoe Compartment 51X30X31CM

#### **Product Specification**

Product Name: Travel Garment Bags With Shoe

Compartment

Material: Polyester Or Customized
 Size: 51x30x31 CM Or Customized

Color: Grey Or Customized

Logo: Printing, Woven Label Or Customized

| Product Type    | Travel Garment Bags With Shoe Compartment                                  |
|-----------------|----------------------------------------------------------------------------|
| Material        | Polyester or Customized                                                    |
| Size            | 51X30X31 CM or Customized                                                  |
| Color           | Grey & Customized color                                                    |
| Logo            | Printing, Woven label, Debossed PU patch, Rubber patch, Embroidery etc.    |
| Packing         | 1pc/PE bag or Custom packging acceptable                                   |
| Sample time     | 5-7 working days                                                           |
| Production time | 30-35 working days                                                         |
| Payment term    | T/T, Paypal, L/C (Normally 30%deposit, 70%balance payment before shipping) |