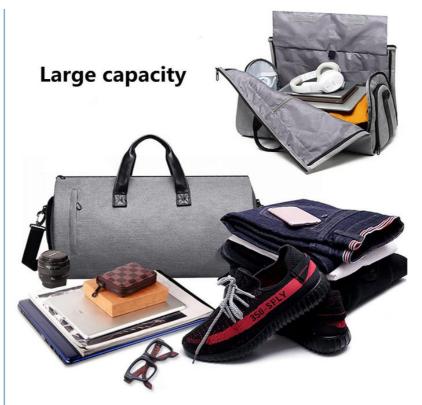

While the traveling garment bag is open and lied out, it can be a great carry-on garment bag for travel.

There are also 2 buckles inside to keep the garment flat without side movements during the trip and without wrinkle troubles of

your dress or suits any more.

This soft- side garment bag meets the size requirement at the airport, so this garment duffel bag can be used as your carry-on luggage bag.

The function of hanging clothes bag + various internal pockets (placed with tie, umbrella, wallet, mobile phone, etc.) + large capacity travel bag, On the side of the garment bag, there is a zip pocket accessible for electronics or travel accessories. The bag has a shoe compartment outside and an adjustable shoulder strap with a soft shoulder rest.