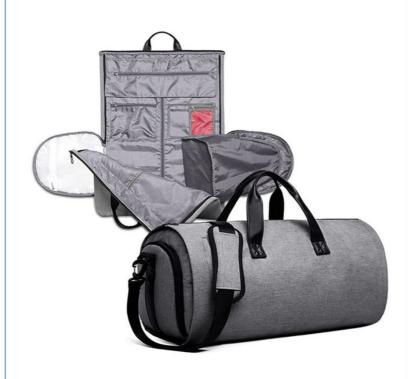

#### Feature

High-quality waterproof polyester fabric with super fiber makes the garment weekend bag look very stylish and textured. The luggage suit bag has a detachable and adjustable shoulder strap specially designed for long-time journey, business trip and weekend trip.

While the traveling garment bag is open and lied out, it can be a great carry-on garment bag for travel.

There are also 2 buckles inside to keep the garment flat without side movements during the trip and without wrinkle troubles of

your dress or suits any more.

This soft- side garment bag meets the size requirement at the airport, so this garment duffel bag can be used as your carry-on luggage bag.

The function of hanging clothes bag + various internal pockets (placed with tie, umbrella, wallet, mobile phone, etc.) + large capacity travel bag, On the side of the garment bag, there is a zip pocket accessible for electronics or travel accessories. The bag has a shoe compartment outside and an adjustable shoulder strap with a soft shoulder rest.