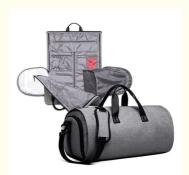

#### rolling duffel bag with garment rack Shoe Compartment

While the traveling garment bag is open and lied out, it can be a great carry-on garment bag for travel.

There are also 2 buckles inside to keep the garment flat without side movements during the trip and without wrinkle troubles of

your dress or suits any more.

This soft- side garment bag meets the size requirement at the airport, so this garment duffel bag can be used as your carry-on luggage bag.

The function of hanging clothes bag + various internal pockets (placed with tie, umbrella, wallet, mobile phone, etc.) + large capacity travel bag, On the side of the garment bag, there is a zip pocket accessible for electronics or travel accessories. The bag has a shoe compartment outside and an adjustable shoulder strap with a soft shoulder rest.