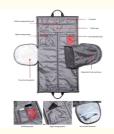

While the traveling garment bag is open and lied out, it can be a great carry-on garment bag for travel.

There are also 2 buckles inside to keep the garment flat without side movements during the trip and without wrinkle troubles of

your dress or suits any more.

This soft- side garment bag meets the size requirement at the airport, so this garment duffel bag can be used as your carry-on luggage bag.

The function of hanging clothes bag + various internal pockets (placed with tie, umbrella, wallet, mobile phone, etc.) + large capacity travel bag, On the side of the garment bag, there is a zip pocket accessible for electronics or travel accessories. The bag has a shoe compartment outside and an adjustable shoulder strap with a soft shoulder rest.