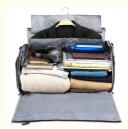

#### rolling duffel bag with garment rack Shoe Compartment

While the traveling garment bag is open and lied out, it can be a great carry-on garment bag for travel.

There are also 2 buckles inside to keep the garment flat without side movements during the trip and without wrinkle troubles of

your dress or suits any more.

This soft- side garment bag meets the size requirement at the airport, so this garment duffel bag can be used as your carry-on luggage bag.

The function of hanging clothes bag + various internal pockets (placed with tie, umbrella, wallet, mobile phone, etc.) + large capacity travel bag, On the side of the garment bag, there is a zip pocket accessible for electronics or travel accessories. The bag has a shoe compartment outside and an adjustable shoulder strap with a soft shoulder rest.