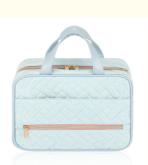

# XI Waterproof Hanging Travel Toiletry Bag Makeup Organizer Hook 11X3.9X7.9"

## waterproof hanging travel toiletry bag makeup organizer 11X3.9X7.9 Inch

| Features         |                                                                                                    |
|------------------|----------------------------------------------------------------------------------------------------|
| Durable polveste | er peach skin with supple touch.                                                                   |
|                  | sign to keep full bag's shape and provide great protection.                                        |
|                  | ompartments with zip and back open pocket for great organization, suitable for your 3-5 travel den |
|                  |                                                                                                    |
|                  | ets with elastic straps hold bottles upright.                                                      |
|                  | ompartment for easy access the items even not full-opened the bag.                                 |
| Transparent side | es for providing clear overview of contents.                                                       |
| Stow-away 360    | degree swivel non-slip metal hook for versatile hanging options.                                   |
| Carry handle do  | ubles as its hanging strap.                                                                        |
| Two-way zipper   | closure for guick access.                                                                          |
| Perfect for both | home and travel.                                                                                   |
| Compact design   | takes up very little room in your luggage.                                                         |
| Product Type     | Quilted Toiletry Bag                                                                               |
| Material         | Peach skin or Customized                                                                           |
| Size             | 11X3.9X7.9 Inch or Customized                                                                      |
| Color            | Blue & Customized color                                                                            |
| Logo             | Printing, Woven label, Debossed PU patch, Rubber patch, Embroidery                                 |
|                  | etc.                                                                                               |
| Packing          | 1pc/PE bag or Custom packging acceptable                                                           |
| Sample time      | 5-7 working days                                                                                   |