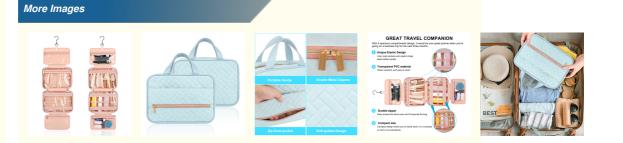

## waterproof hanging travel toiletry bag makeup organizer 11X3.9X7.9 Inch

| Features         |                                                                                                    |
|------------------|----------------------------------------------------------------------------------------------------|
| Durable polveste | er peach skin with supple touch.                                                                   |
|                  | sign to keep full bag's shape and provide great protection.                                        |
|                  | ompartments with zip and back open pocket for great organization, suitable for your 3-5 travel den |
|                  |                                                                                                    |
|                  | ets with elastic straps hold bottles upright.                                                      |
|                  | ompartment for easy access the items even not full-opened the bag.                                 |
| Transparent side | es for providing clear overview of contents.                                                       |
| Stow-away 360    | degree swivel non-slip metal hook for versatile hanging options.                                   |
| Carry handle do  | ubles as its hanging strap.                                                                        |
| Two-way zipper   | closure for guick access.                                                                          |
| Perfect for both | home and travel.                                                                                   |
| Compact design   | takes up very little room in your luggage.                                                         |
| Product Type     | Quilted Toiletry Bag                                                                               |
| Material         | Peach skin or Customized                                                                           |
| Size             | 11X3.9X7.9 Inch or Customized                                                                      |
| Color            | Blue & Customized color                                                                            |
| Logo             | Printing, Woven label, Debossed PU patch, Rubber patch, Embroidery                                 |
|                  | etc.                                                                                               |
| Packing          | 1pc/PE bag or Custom packging acceptable                                                           |
| Sample time      | 5-7 working days                                                                                   |