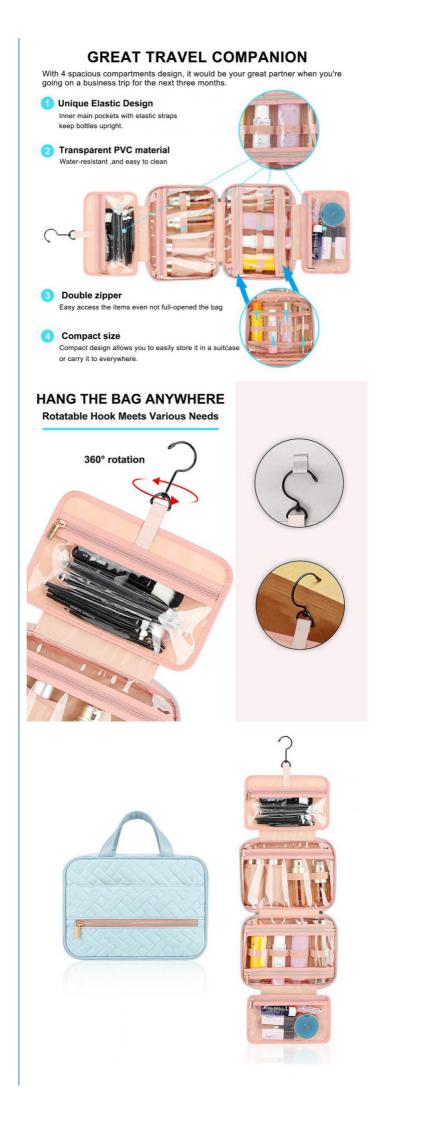

## waterproof hanging travel toiletry bag makeup organizer 11X3.9X7.9 Inch

| Features         |                                                                                                    |
|------------------|----------------------------------------------------------------------------------------------------|
| Durable polveste | er peach skin with supple touch.                                                                   |
|                  | sign to keep full bag's shape and provide great protection.                                        |
|                  | ompartments with zip and back open pocket for great organization, suitable for your 3-5 travel den |
|                  |                                                                                                    |
|                  | ets with elastic straps hold bottles upright.                                                      |
|                  | ompartment for easy access the items even not full-opened the bag.                                 |
| Transparent side | es for providing clear overview of contents.                                                       |
| Stow-away 360    | degree swivel non-slip metal hook for versatile hanging options.                                   |
| Carry handle do  | ubles as its hanging strap.                                                                        |
| Two-way zipper   | closure for guick access.                                                                          |
| Perfect for both | home and travel.                                                                                   |
| Compact design   | takes up very little room in your luggage.                                                         |
| Product Type     | Quilted Toiletry Bag                                                                               |
| Material         | Peach skin or Customized                                                                           |
| Size             | 11X3.9X7.9 Inch or Customized                                                                      |
| Color            | Blue & Customized color                                                                            |
| Logo             | Printing, Woven label, Debossed PU patch, Rubber patch, Embroidery                                 |
|                  | etc.                                                                                               |
| Packing          | 1pc/PE bag or Custom packging acceptable                                                           |
| Sample time      | 5-7 working days                                                                                   |

|                                                                |                                         | $\cap$                                                                |
|----------------------------------------------------------------|-----------------------------------------|-----------------------------------------------------------------------|
| MATERIAL                                                       | COLOR                                   | 5                                                                     |
| Faux Swede                                                     | Light Blue                              |                                                                       |
| Use                                                            | WEIGHT                                  | R                                                                     |
| Store travel essentials and cosmetics. 0.386KGS                |                                         |                                                                       |
| Features 360° rotatable hook Water repellent fabric and lining |                                         | 677TE                                                                 |
| 11inch/27.9cm                                                  | 7.9inch<br>/20.1cm<br>3.9inch<br>/9.9cm |                                                                       |
| 11inch/27.9cm                                                  | 1.6inch<br>/4cm                         | 11inch/27.9cm * Color, Logo, Material,<br>etc. can all be customized. |